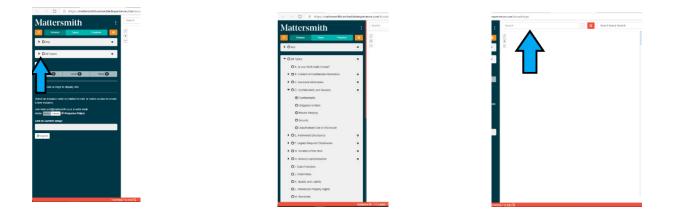

2. On the Command pane click on the arrow in 'All Topics' to display the topic groups, keep using the arrows to expand the topics until the desired topic is available, then check the box, or use the 'search' facility or 'saved search' at the top of the 'Instance' (middle) pane and press enter.