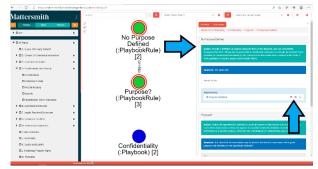

- 3. This will automatically insert the corresponding 'Node' in the 'Instance' Pane (middle pane) and the 'playbook' if available in the Utility (right hand) pane.
- 4. Follow the decision tree via the Action and Question boxes in the Utility pane. Follow the decision tree to the end to ensure no points are missed.
- 5. Attachments may be available which can be viewed at the bottom of the Command pane by clicking on the 'eye' icon or be downloaded to be copied and pasted into your document.